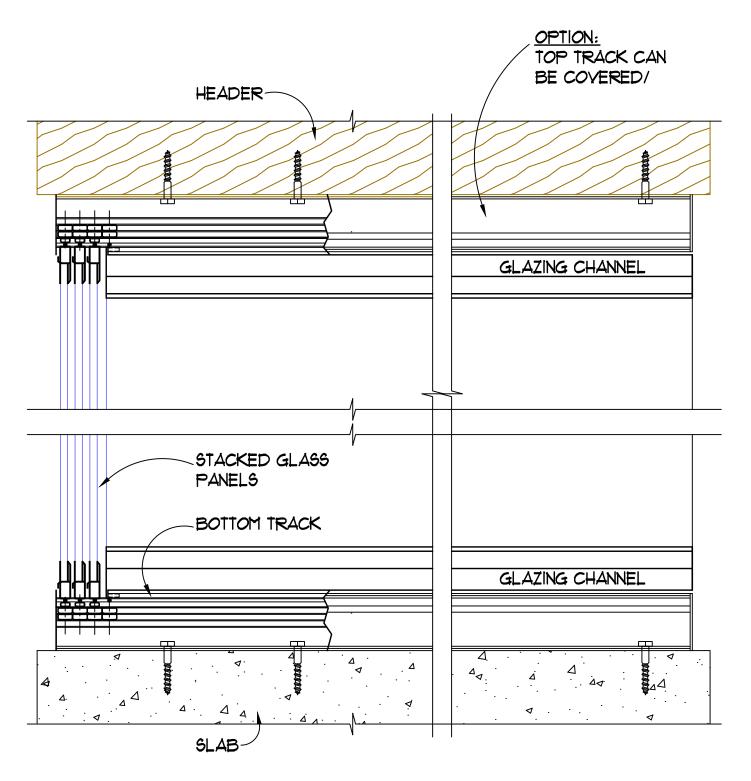

### SIDE VIEW OF TRACK WITH GLASS ATTACHED TO HEADER

(T) 800-317-2984 . (F) 619-275-7848 WWW.COVERGLASSUSA.COM 134" WHEELS TOP TRACK WITH WHEELS INSIDE GLAZING CHANNEL WITH GLASS PANEL INSIDE 5 TEMP. & LAM. GLASS PANEL 3/8" GLAZING CHANNEL WITH 7 GLASS PANEL INSIDE WHEELS BOTTOM TRACK WITH WHEELS INSIDE 134"