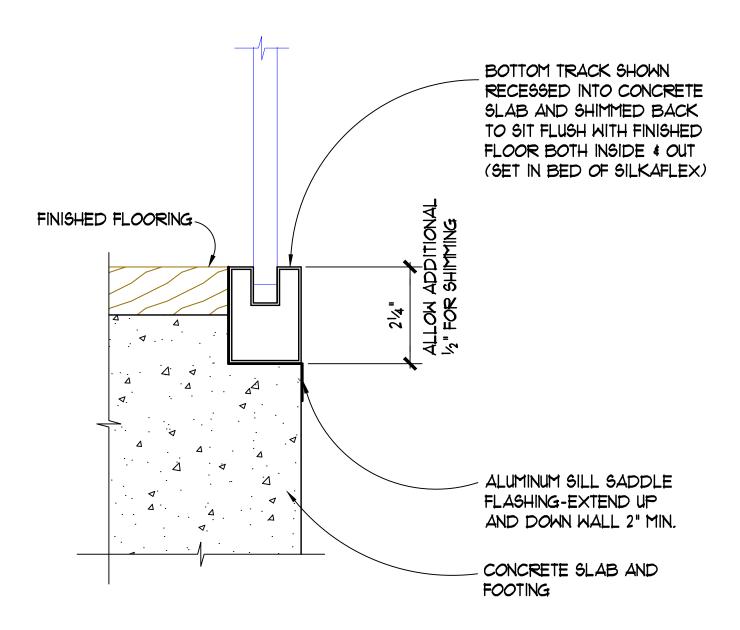

#### RECESSING OF BOTTOM TRACK

(T) 800-317-2984 . (F) 619-275-7848

WWW.COVERGLASSUSA.COM

(T) 800-317-2984 . (F) 619-275-7848

WWW.COVERGLASSUSA.COM

IF A CUT IS PROVIDED, LOWER TRACK CAN BE RECESSED INTO FLOOR AND SHIMMED BACK TO SIT FLUSH WITH FINISHED FLOOR.