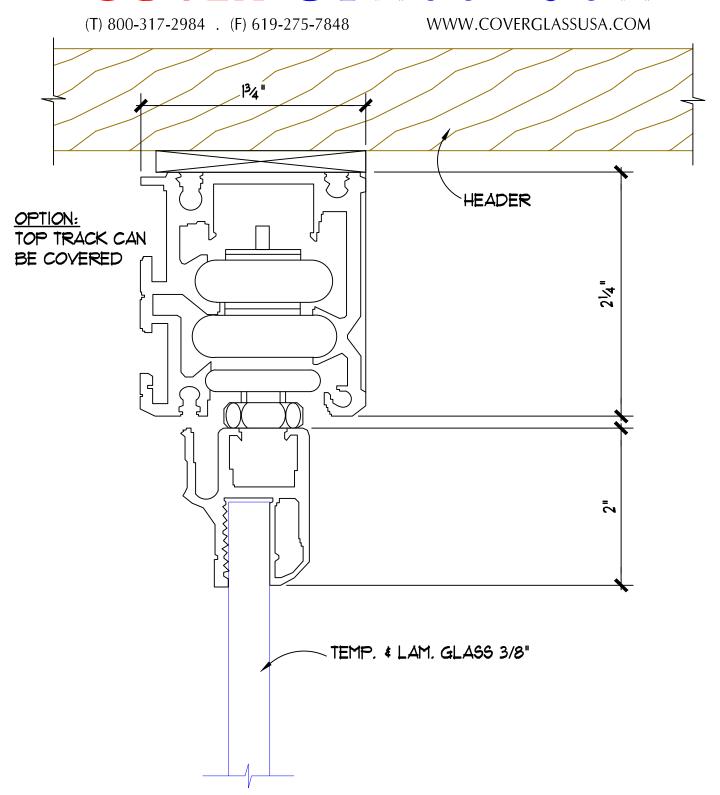

### SIDE VIEW OF TRACK WITH GLASS ATTACHED TO HEADER

(T) 800-317-2984 . (F) 619-275-7848 WWW.COVERGLASSUSA.COM 134" WHEELS TOP TRACK WITH WHEELS INSIDE GLAZING CHANNEL WITH GLASS PANEL INSIDE 5 TEMP. & LAM. GLASS PANEL 3/8" GLAZING CHANNEL WITH 7 GLASS PANEL INSIDE WHEELS BOTTOM TRACK WITH WHEELS INSIDE 134"