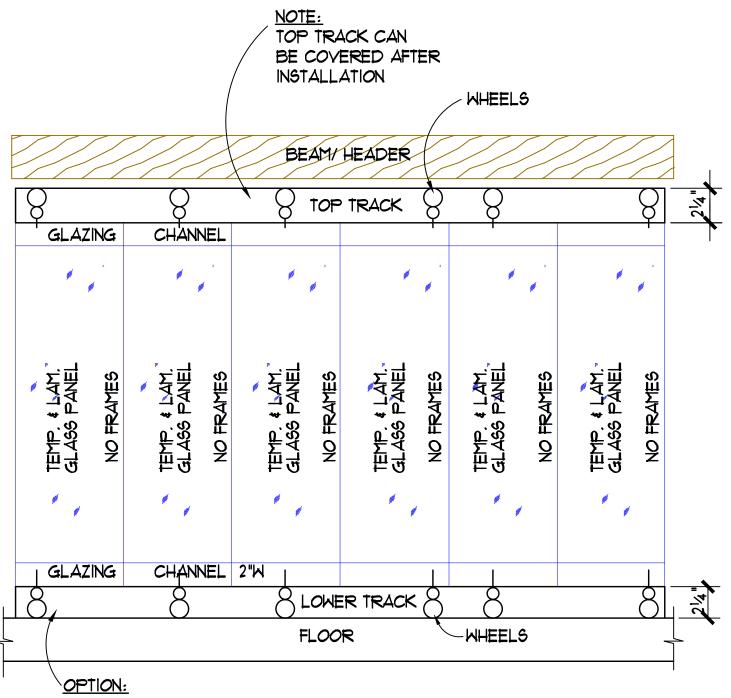

(T) 800-317-2984 . (F) 619-275-7848

WWW.COVERGLASSUSA.COM



IF A CUT IS PROVIDED, LOWER TRACK CAN BE RECESSED INTO FLOOR AND SHIMMED BACK TO SIT FLUSH WITH FINISHED FLOOR.

### FRAMELESS SLIDING DOORS OVERVIEW

(T) 800-317-2984 . (F) 619-275-7848

WWW.COVERGLASSUSA.COM



#### FRONT VIEW - GLASS PANEL STACK

(TAKING UP 1" PER PANEL)



### SIDE VIEW OF TRACK WITH GLASS ATTACHED TO HEADER

(T) 800-317-2984 . (F) 619-275-7848 WWW.COVERGLASSUSA.COM 134" WHEELS TOP TRACK WITH WHEELS INSIDE GLAZING CHANNEL WITH GLASS PANEL INSIDE 5 TEMP. & LAM. GLASS PANEL 3/8" GLAZING CHANNEL WITH 7 GLASS PANEL INSIDE WHEELS BOTTOM TRACK WITH WHEELS INSIDE 134"

DESIGN PROTECTED, ALL RIGHTS RESERVED. COVER GLASS WORLDWIDE

(T) 800-317-2984 . (F) 619-275-7848

WWW.COVERGLASSUSA.COM



(T) 800-317-2984 . (F) 619-275-7848

WWW.COVERGLASSUSA.COM



#### RECESSING OF BOTT