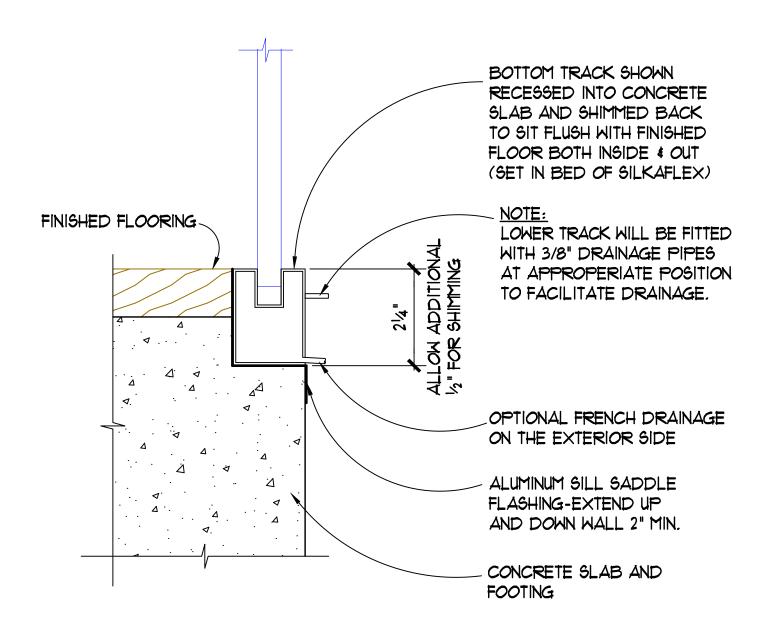

9-275-7848

WWW.COVERGLASSUSA.COM



#### FRONT VIEW - GLASS PANEL STACK

(TAKING UP 1" PER PANEL)



### SIDE VIEW OF TRACK WITH GLASS ATTACHED TO HEADER

(T) 800-317-2984 . (F) 619-275-7848 WWW.COVERGLASSUSA.COM 134" WHEELS TOP TRACK WITH WHEELS INSIDE GLAZING CHANNEL WITH GLASS PANEL INSIDE 5 TEMP. & LAM. GLASS PANEL 3/8" GLAZING CHANNEL WITH 7 GLASS PANEL INSIDE WHEELS BOTTOM TRACK WITH WHEELS INSIDE 134"

DESIGN PROTECTED, ALL RIGHTS RESERVED. COVER GLASS WORLDWIDE

(T) 800-317-2984 . (F) 619-275-7848

WWW.COVERGLASSUSA.COM



(T) 800-317-2984 . (F) 619-275-7848

WWW.COVERGLASSUSA.COM



#### RECESSING OF BOTTOM TRACK

(T) 800-317-2984 . (F) 619-275-7848

WWW.COVERGLASSUSA.COM



# SIDE VIEW OF JAMS AT EITHER END OF OPENING

(T) 800-317-2984 . (F) 619-275-7848

WWW.COVERGLASSUSA.COM



#### OPTION FOR DRAINAGE OF LOWER TRACK