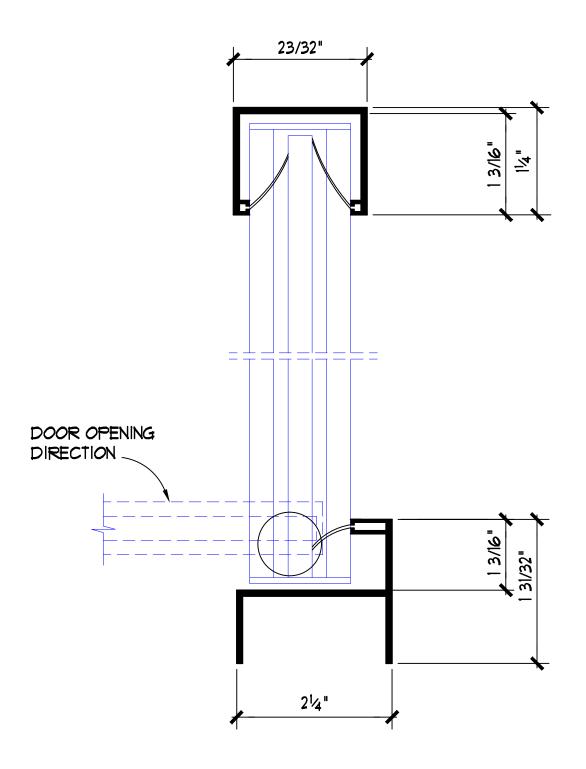

### SIDE VIEW OF TRACK WITH GLASS ATTACHED TO HEADER

(T) 800-317-2984 . (F) 619-275-7848 WWW.COVERGLASSUSA.COM 134" WHEELS TOP TRACK WITH WHEELS INSIDE GLAZING CHANNEL WITH GLASS PANEL INSIDE 5 TEMP. & LAM. GLASS PANEL 3/8" GLAZING CHANNEL WITH 7 GLASS PANEL INSIDE WHEELS BOTTOM TRACK WITH WHEELS INSIDE 134"