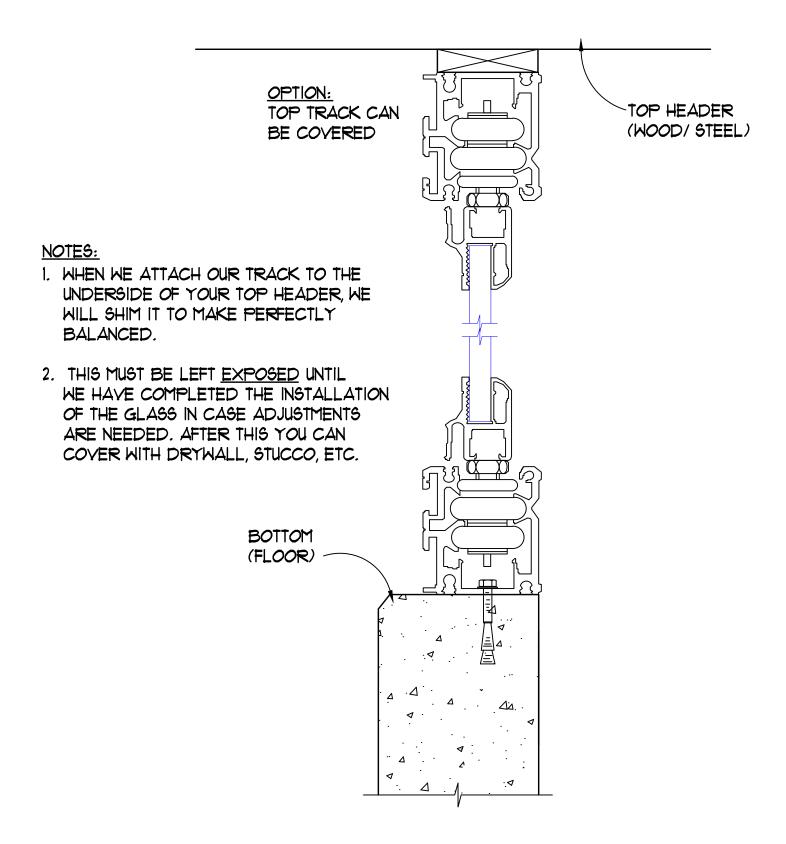

# SIDE VIEW OF JAMS AT EITHER END OF OPENING

(T) 800-317-2984 . (F) 619-275-7848

WWW.COVERGLASSUSA.COM